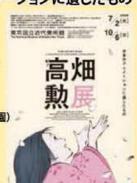

# 高畑勲展-日本のアニメーションに遺したもの

会期7月2日(火)~10月6日(日) 開館時間10:00~17:00 (金・土曜日は21:00まで)※入館は閉館の30分前まで・休館日月曜日、7月16日(火)、8月13日(火)、9月17日(火)、9月24日(火)※ただし、7月15日、8月12日、9月16日、9月23日は開館・会場車京国立近代美術館1階

東京国立近代美術館 1階 企画展ギャラリー(東京・北の丸公園) 会員:一般650円 非会員:一般1,150円 (当日券1,500円)