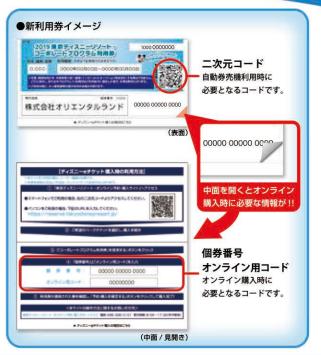

# 東京ディズニーリゾート・コーポレートプログラム利用券の配布

お渡しは 3月1日からに なります

利用期間 2019年4月1日~2020年3月31日

制限枚数 一会員年度内1枚(額面2,000円×1枚)

利用対象者 会員または登録同居家族

利用対象「パークチケット」「ディズニーホテル宿泊費」

「ファンダフル・ディズニーの年会費」(申込期間2019年6月~2020年1月まで)

# 東京ディズニーリゾート。・コーポレートプログラム 利用券が2019年4月よりリニューアル!

詳しくは、2019年4月以降の東京ディズニーリゾート・コーポレートプログラム利用者専用サイトをご覧ください。